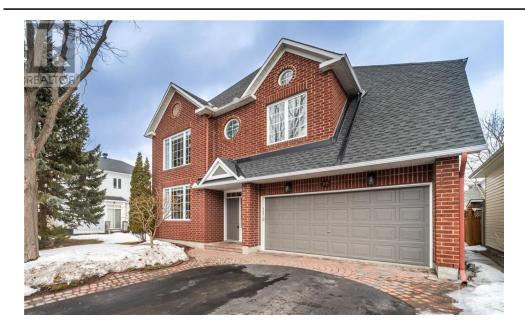

## 2155 Cavalier Way, Ottawa, Ontario, K1W 1K1, Canada

## MLS®# 1378879

Image not found or type unknown

| Property Value | \$929,900          |
|----------------|--------------------|
| Туре           | House              |
| Basement       | Full (Finished)    |
| Parking        | none               |
| Year Built     | 2000               |
| Lot Frontage   | 45 ft              |
| Lot Size Area  | 45.55 ft X 87.8 ft |
| Bedrooms       | 3                  |
| Bathrooms      | 2 full & 1 half    |
|                |                    |

## Description

Nestled in sought after Chapel Hill South, 2155 Cavalier Way will not disappoint! This elegantly finished house has been meticulously maintained by it's original owners and is awaiting a new family to call it home! Upon entry, you're greeted by a spacious foyer, formal living room and dining room with crown mouldings. Continuing through the home, you'll find gleaming hardwood floors throughout the main and upper levels, an updated eat-in kitchen w/ granite counter tops, stainless steel appliances, large island and family room w/gas fireplace. The second level offers a spacious primary suite w/WIC & 4PC en-suite including a separate soaker tub & shower. 2 more bedrooms, full bath, spacious loft which offers a great space for an office and conveniently located laundry. The fully finished basement features a large rec.room and den along w/plenty of storage. The fully fenced backyard with a gazebo is the perfect place to host summer gatherings. (id:2469)