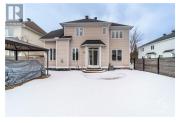

## 2155 Cavalier Way, Ottawa, Ontario, K1W 1K1, Canada

## MLS®# 1378879

Image not found or type unknown

| Property Value | \$929,900          |
|----------------|--------------------|
| Туре           | House              |
| Basement       | Full (Finished)    |
| Parking        | none               |
| Year Built     | 2000               |
| Lot Frontage   | 45 ft              |
| Lot Size Area  | 45.55 ft X 87.8 ft |
| Bedrooms       | 3                  |
| Bathrooms      | 2 full & 1 half    |
|                |                    |

## Description

Nestled in sought after Chapel Hill South, 2155 Cavalier Way will not disappoint! This elegantly finished house has been meticulously maintained by it's original owners and is awaiting a new family to call it home! Upon entry, you're greeted by a spacious foyer, formal living room and dining room with crown mouldings. Continuing through the home, you'll find gleaming hardwood floors throughout the main and upper levels, an updated eat-in kitchen w/ granite counter tops, stainless steel appliances, large island and family room w/gas fireplace. The second level offers a spacious primary suite w/WIC & 4PC en-suite including a separate soaker tub & shower. 2 more bedrooms, full bath, spacious loft which offers a great space for an office and conveniently located laundry. The fully finished basement features a large rec.room and den along w/plenty of storage. The fully fenced backyard with a gazebo is the perfect place to host summer gatherings. (id:2469)