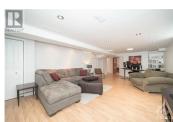

## Description

Nestled in sought after Chapel Hill South, 2155 Cavalier Way will not disappoint! This elegantly finished house has been meticulously maintained by it's original owners and is awaiting a new family to call it home! Upon entry, you're greeted by a spacious foyer, formal living room and dining room with crown mouldings. Continuing through the home, you'll find gleaming hardwood floors throughout the main and upper levels, an updated eat-in kitchen w/ granite counter tops, stainless steel appliances, large island and family room w/gas fireplace. The second level offers a spacious primary suite w/WIC & 4PC en-suite including a separate soaker tub & shower. 2 more bedrooms, full bath, spacious loft which offers a great space for an office and conveniently located laundry. The fully finished basement features a large rec.room and den along w/plenty of storage. The fully fenced backyard with a gazebo is the perfect place to host summer gatherings. (id:2469)