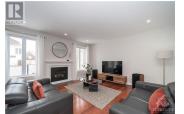

## Description

Nestled in sought after Chapel Hill South, 2155 Cavalier Way will not disappoint! This elegantly finished house has been meticulously maintained by it's original owners and is awaiting a new family to call it home! Upon entry, you're greeted by a spacious foyer, formal living room and dining room with crown mouldings. Continuing through the home, you'll find gleaming hardwood floors throughout the main and upper levels, an updated eat-in kitchen w/ granite counter tops, stainless steel appliances, large island and family room w/gas fireplace. The second level offers a spacious primary suite w/WIC & 4PC en-suite including a separate soaker tub & shower. 2 more bedrooms, full bath, spacious loft which offers a great space for an office and conveniently located laundry. The fully finished basement features a large rec.room and den along w/plenty of storage. The fully fenced backyard with a gazebo is the perfect place to host summer gatherings. (id:2469)