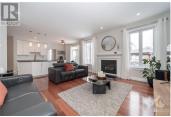

## Description

Nestled in sought after Chapel Hill South, 2155 Cavalier Way will not disappoint! This elegantly finished house has been meticulously maintained by it's original owners and is awaiting a new family to call it home! Upon entry, you're greeted by a spacious foyer, formal living room and dining room with crown mouldings. Continuing through the home, you'll find gleaming hardwood floors throughout the main and upper levels, an updated eat-in kitchen w/ granite counter tops, stainless steel appliances, large island and family room w/gas fireplace. The second level offers a spacious primary suite w/WIC & 4PC en-suite including a separate soaker tub & shower. 2 more bedrooms, full bath, spacious loft which offers a great space for an office and conveniently located laundry. The fully finished basement features a large rec.room and den along w/plenty of storage. The fully fenced backyard with a gazebo is the perfect place to host summer gatherings. (id:2469)