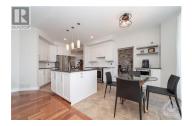

## Description

Nestled in sought after Chapel Hill South, 2155 Cavalier Way will not disappoint! This elegantly finished house has been meticulously maintained by it's original owners and is awaiting a new family to call it home! Upon entry, you're greeted by a spacious foyer, formal living room and dining room with crown mouldings. Continuing through the home, you'll find gleaming hardwood floors throughout the main and upper levels, an updated eat-in kitchen w/ granite counter tops, stainless steel appliances, large island and family room w/gas fireplace. The second level offers a spacious primary suite w/WIC & 4PC en-suite including a separate soaker tub & shower. 2 more bedrooms, full bath, spacious loft which offers a great space for an office and conveniently located laundry. The fully finished basement features a large rec.room and den along w/plenty of storage. The fully fenced backyard with a gazebo is the perfect place to host summer gatherings. (id:2469)