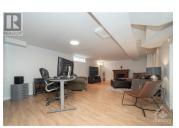

## Description

Nestled in sought after Chapel Hill South, 2155 Cavalier Way will not disappoint! This elegantly finished house has been meticulously maintained by it's original owners and is awaiting a new family to call it home! Upon entry, you're greeted by a spacious foyer, formal living room and dining room with crown mouldings. Continuing through the home, you'll find gleaming hardwood floors throughout the main and upper levels, an updated eat-in kitchen w/ granite counter tops, stainless steel appliances, large island and family room w/gas fireplace. The second level offers a spacious primary suite w/WIC & 4PC en-suite including a separate soaker tub & shower. 2 more bedrooms, full bath, spacious loft which offers a great space for an office and conveniently located laundry. The fully finished basement features a large rec.room and den along w/plenty of storage. The fully fenced backyard with a gazebo is the perfect place to host summer gatherings. (id:2469)