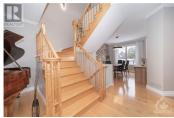

## Description

Nestled in sought after Chapel Hill South, 2155 Cavalier Way will not disappoint! This elegantly finished house has been meticulously maintained by it's original owners and is awaiting a new family to call it home! Upon entry, you're greeted by a spacious foyer, formal living room and dining room with crown mouldings. Continuing through the home, you'll find gleaming hardwood floors throughout the main and upper levels, an updated eat-in kitchen w/ granite counter tops, stainless steel appliances, large island and family room w/gas fireplace. The second level offers a spacious primary suite w/WIC & 4PC en-suite including a separate soaker tub & shower. 2 more bedrooms, full bath, spacious loft which offers a great space for an office and conveniently located laundry. The fully finished basement features a large rec.room and den along w/plenty of storage. The fully fenced backyard with a gazebo is the perfect place to host summer gatherings. (id:2469)