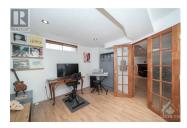

## Description

Nestled in sought after Chapel Hill South, 2155 Cavalier Way will not disappoint! This elegantly finished house has been meticulously maintained by it's original owners and is awaiting a new family to call it home! Upon entry, you're greeted by a spacious foyer, formal living room and dining room with crown mouldings. Continuing through the home, you'll find gleaming hardwood floors throughout the main and upper levels, an updated eat-in kitchen w/ granite counter tops, stainless steel appliances, large island and family room w/gas fireplace. The second level offers a spacious primary suite w/WIC & 4PC en-suite including a separate soaker tub & shower. 2 more bedrooms, full bath, spacious loft which offers a great space for an office and conveniently located laundry. The fully finished basement features a large rec.room and den along w/plenty of storage. The fully fenced backyard with a gazebo is the perfect place to host summer gatherings. (id:2469)