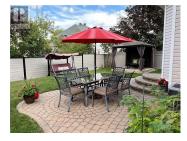

## Description

Nestled in sought after Chapel Hill South, 2155 Cavalier Way will not disappoint! This elegantly finished house has been meticulously maintained by it's original owners and is awaiting a new family to call it home! Upon entry, you're greeted by a spacious foyer, formal living room and dining room with crown mouldings. Continuing through the home, you'll find gleaming hardwood floors throughout the main and upper levels, an updated eat-in kitchen w/ granite counter tops, stainless steel appliances, large island and family room w/gas fireplace. The second level offers a spacious primary suite w/WIC & 4PC en-suite including a separate soaker tub & shower. 2 more bedrooms, full bath, spacious loft which offers a great space for an office and conveniently located laundry. The fully finished basement features a large rec.room and den along w/plenty of storage. The fully fenced backyard with a gazebo is the perfect place to host summer gatherings. (id:2469)