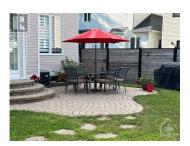

## Description

Nestled in sought after Chapel Hill South, 2155 Cavalier Way will not disappoint! This elegantly finished house has been meticulously maintained by it's original owners and is awaiting a new family to call it home! Upon entry, you're greeted by a spacious foyer, formal living room and dining room with crown mouldings. Continuing through the home, you'll find gleaming hardwood floors throughout the main and upper levels, an updated eat-in kitchen w/ granite counter tops, stainless steel appliances, large island and family room w/gas fireplace. The second level offers a spacious primary suite w/WIC & 4PC en-suite including a separate soaker tub & shower. 2 more bedrooms, full bath, spacious loft which offers a great space for an office and conveniently located laundry. The fully finished basement features a large rec.room and den along w/plenty of storage. The fully fenced backyard with a gazebo is the perfect place to host summer gatherings. (id:2469)