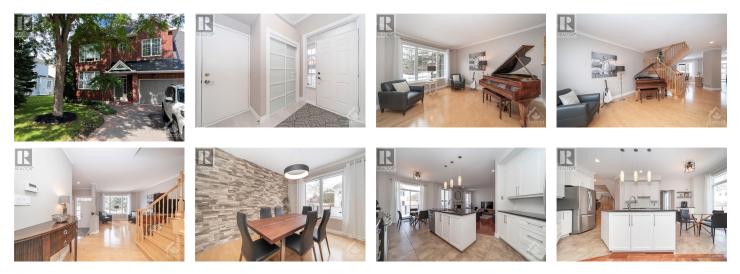

## Description

Nestled in sought after Chapel Hill South, 2155 Cavalier Way will not disappoint! This elegantly finished house has been meticulously maintained by it's original owners and is awaiting a new family to call it home! Upon entry, you're greeted by a spacious foyer, formal living room and dining room with crown mouldings. Continuing through the home, you'll find gleaming hardwood floors throughout the main and upper levels, an updated eat-in kitchen w/ granite counter tops, stainless steel appliances, large island and family room w/gas fireplace. The second level offers a spacious primary suite w/WIC & 4PC en-suite including a separate soaker tub & shower. 2 more bedrooms, full bath, spacious loft which offers a great space for an office and conveniently located laundry. The fully finished basement features a large rec.room and den along w/plenty of storage. The fully fenced backyard with a gazebo is the perfect place to host summer gatherings. (id:2469)